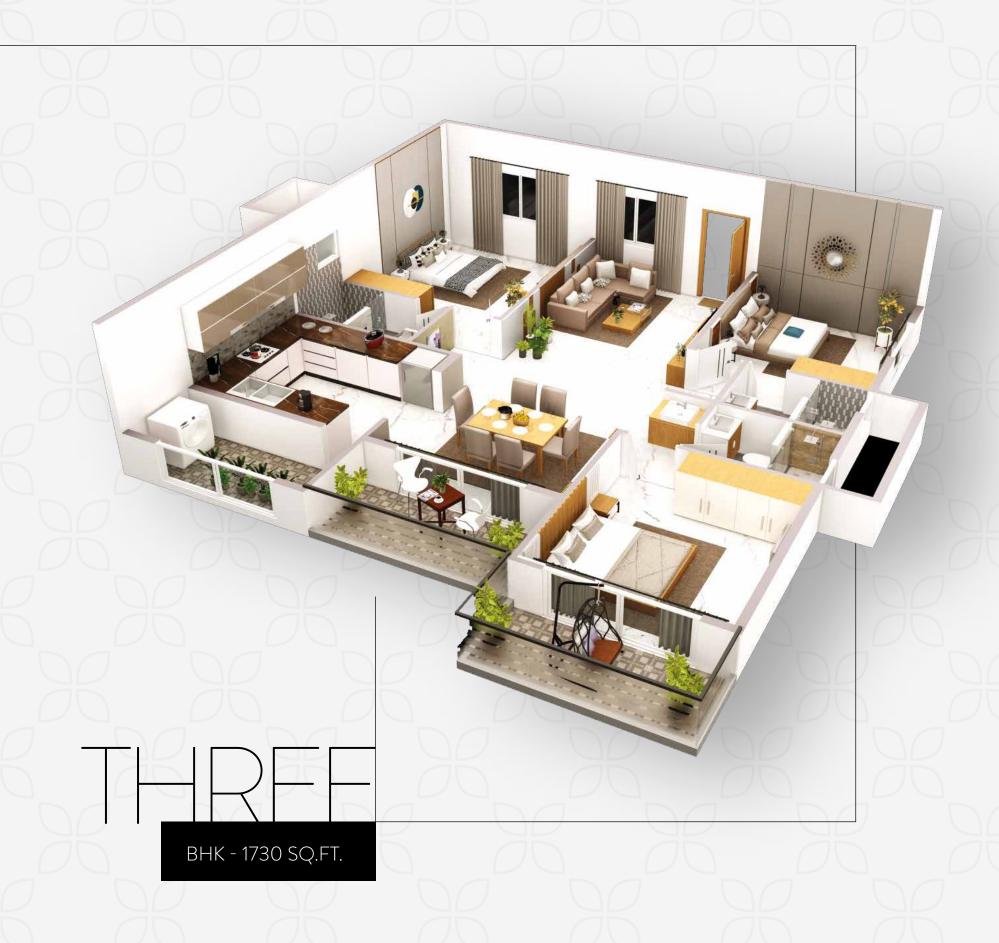

## FLOOR PLAN

FLOOR PLAN

LUXURY LIVING, TAILORED TO YOU: CHOOSE YOUR PERFECT LAYOUT

### AREA STATEMENT NINETH FLOOR

| Flat<br>No | Facing | Туре  | Carpet<br>Aarea<br>(SFT.) | Utility/<br>Balcony<br>(SFT.) | Builtup<br>Area<br>(SFT.) | SBA<br>(SFT.) |
|------------|--------|-------|---------------------------|-------------------------------|---------------------------|---------------|
| 01         | West   | з внк | 1157                      | 193                           | 1424                      | 1780          |
| 02         | North  | з внк | 1199                      | 186                           | 1464                      | 1830          |
| 03         | North  | з внк | 1264                      | 179                           | 1528                      | 1910          |
| 04         | East   | з внк | 1161                      | 175                           | 1412                      | 1765          |
| 05         | East   | з внк | 1161                      | 175                           | 1412                      | 1765          |
| 06         | East   | з внк | 1114                      | 132                           | 1324                      | 1655          |
| 07         | West   | з внк | 1151                      | 145                           | 1376                      | 1720          |
| 08         | West   | з внк | 1118                      | 193                           | 1384                      | 1730          |