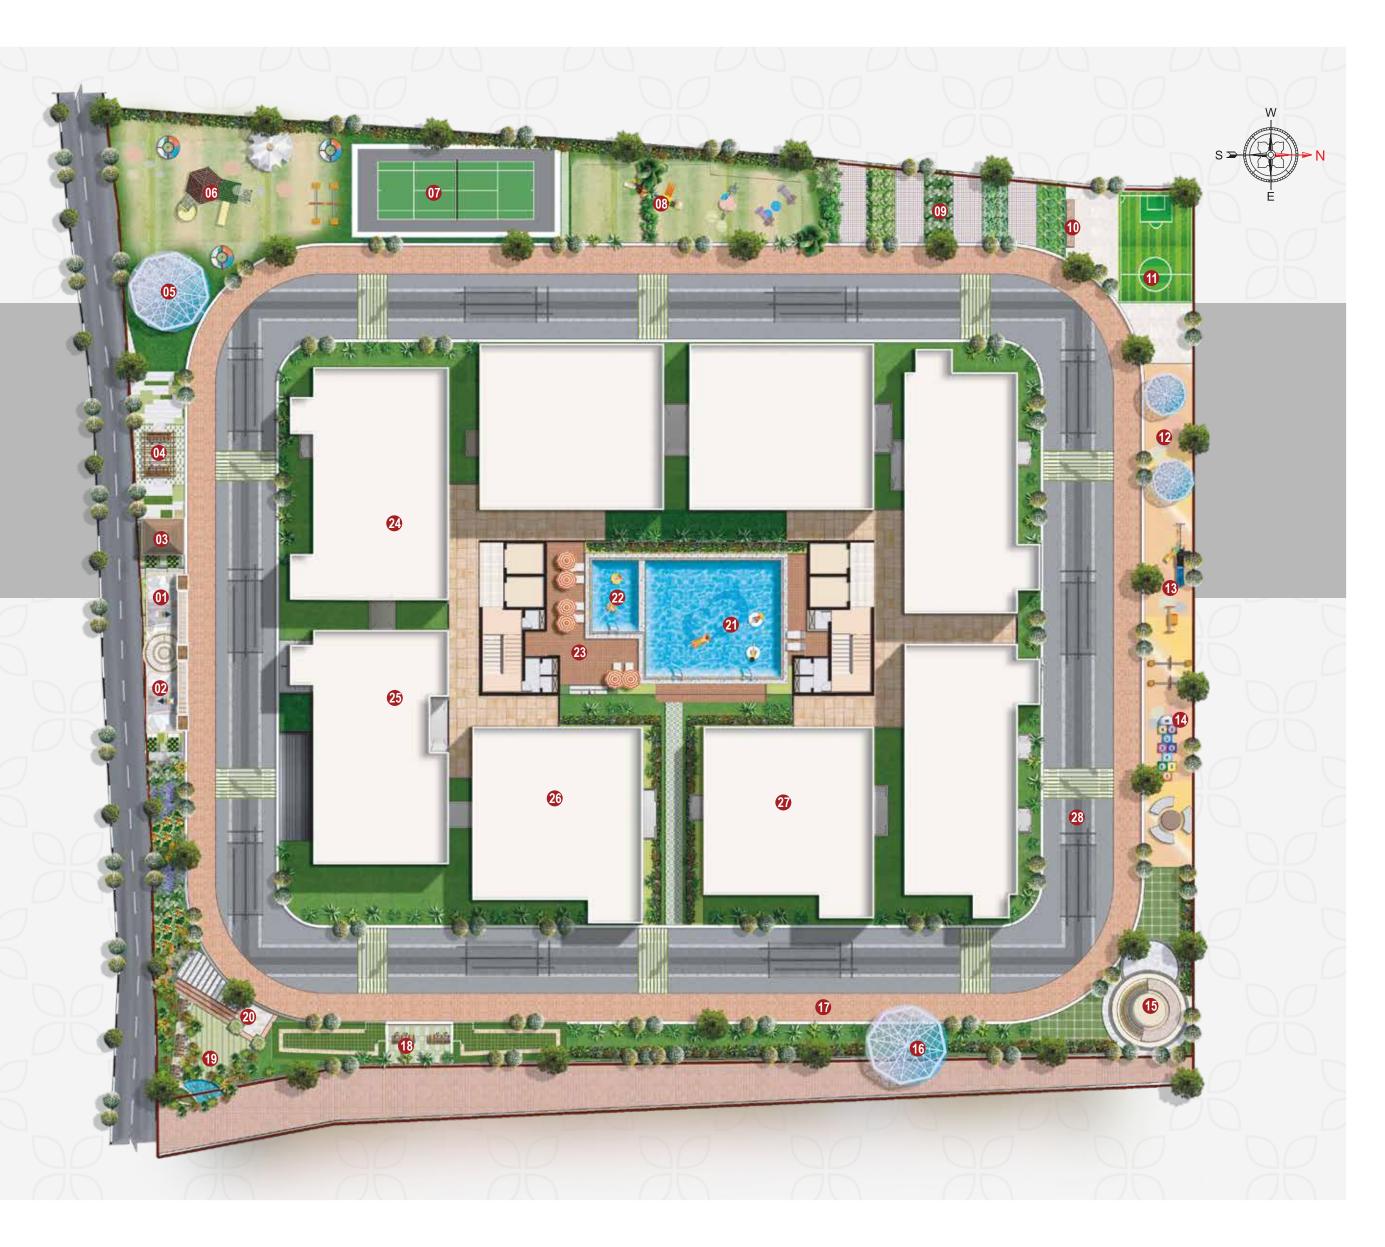

### YOUR GATEWAY TO CITY-CENTRIC LIVING

01 - Entry

02 - Exit

03 - Security

04 - Pavilion Leisure

05 - Shaded Gazebo

06 - Kids Play Area

07 - Shuttle Court

08 - Kids Play Area on Lawn

09 - Herbal Garden

10 - Seat

11 - Dribble Court

12 - Inter Active Zone

13 - Kids Play area

14 - Hop Scotch

15 - Open Air Theatre

16 - Shaded Gazebo

17 - Jogging Track

18 - Seating Area

19 - Floral Garden

20 - Pets Park

21 - Swimming Pool

22 - Toddler's Pool

23 - Pool Deck

24 - Indoor Gym Ground Floor

25 - Waiting Lounge/ Reception

26 - Indoor Games

27 - Party Hall

28 - Wide Driveway