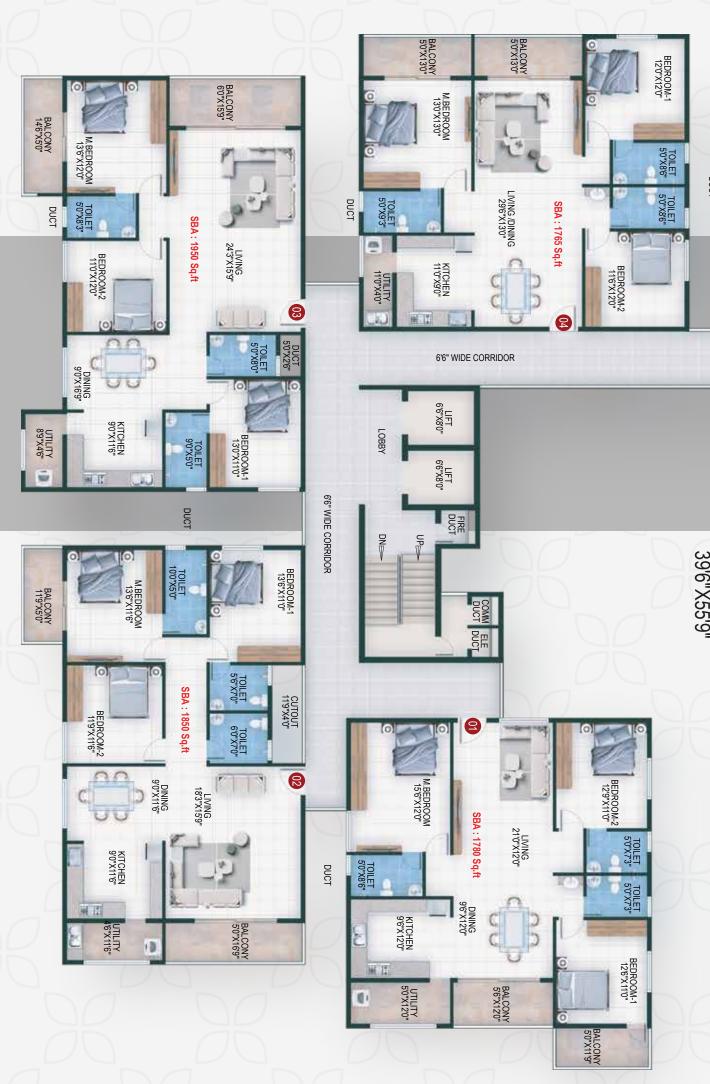

## FLOOR PLAN

## CRAFTED WITH CARE: YOUR BLUEPRINT FOR EXCEPTIONAL LIVING

AREA STATEMENT EIGHTH FLOOR

| Flat<br>No | Facing | Туре  | Carpet<br>Aarea<br>(SFT.) | Utility/<br>Balcony<br>(SFT.) | Builtup<br>Area<br>(SFT.) | SBA<br>(SFT.) |
|------------|--------|-------|---------------------------|-------------------------------|---------------------------|---------------|
| 01         | West   | 3 BHK | 1157                      | 193                           | 1424                      | 1780          |
| 02         | North  | 3 BHK | 1199                      | 202                           | 1480                      | 1850          |
| 03         | North  | 3 BHK | 1264                      | 211                           | 1560                      | 1950          |
| 04         | East   | 3 BHK | 1161                      | 175                           | 1412                      | 1765          |
| 05         | East   | 3 BHK | 1161                      | 175                           | 1412                      | 1765          |
| 06         | East   | 3 BHK | 1114                      | 132                           | 1324                      | 1655          |
| 07         | West   | 3 BHK | 1151                      | 145                           | 1376                      | 1720          |
| 08         | West   | 3 BHK | 1118                      | 193                           | 1384                      | 1730          |