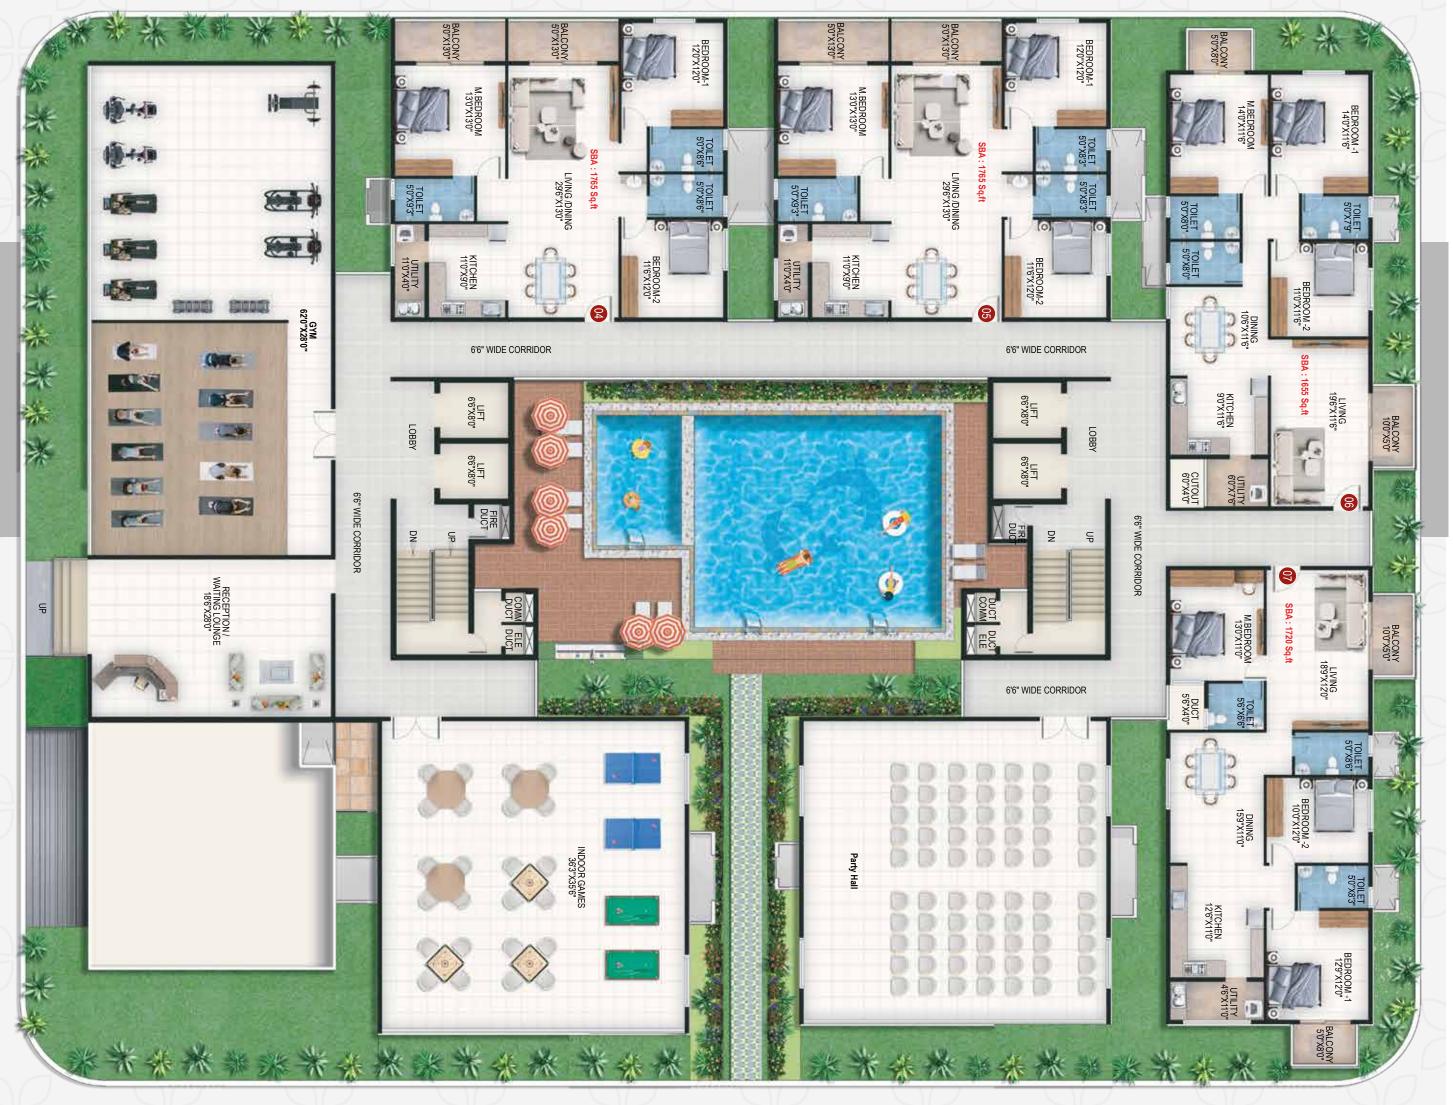

### YOUR GATEWAY TO CITY-CENTRIC LIVING

01 - Entry

02 - Exit

03 - Security

04 - Pavilion Leisure

05 - Shaded Gazebo

06 - Kids Play Area

07 - Shuttle Court

08 - Kids Play Area on Lawn

09 - Herbal Garden

10 - Seat

11 - Dribble Court

12 - Inter Active Zone

13 - Kids Play area

14 - Hop Scotch

15 - Open Air Theatre

16 - Shaded Gazebo

17 - Jogging Track

18 - Seating Area

19 - Floral Garden

20 - Pets Park

21 - Swimming Pool

22 - Toddler's Pool

23 - Pool Deck

24 - Indoor Gym Ground Floor

25 - Waiting Lounge/ Reception

26 - Indoor Games

27 - Party Hall

28 - Wide Driveway

ISOMETRICES -

EXPERIENCE THE PURVI ARVINDAM LIFESTYLE, WHERE EVERY DETAIL IS CRAFTED WITH YOU IN MIND.

Immerse yourself in the serene ambiance of our meticulously designed swimming pool. Enclosed by lush landscapes, it's not just a pool - it's your private retreat. Whether you want to unwind after a long day or engage in a refreshing workout, this tranquil oasis offers a perfect escape from the city's hustle and bustle. Dive into a world of calm and relaxation, right at your doorstep at Purvi Arvindam.

## PLAYGROUND

At Purvi Arvindam, we understand that home is more than just a place to live - it's a reflection of who you are. We've crafted a residential experience that epitomizes elegance and sophistication, ensuring the address you call home is one you can take pride in.