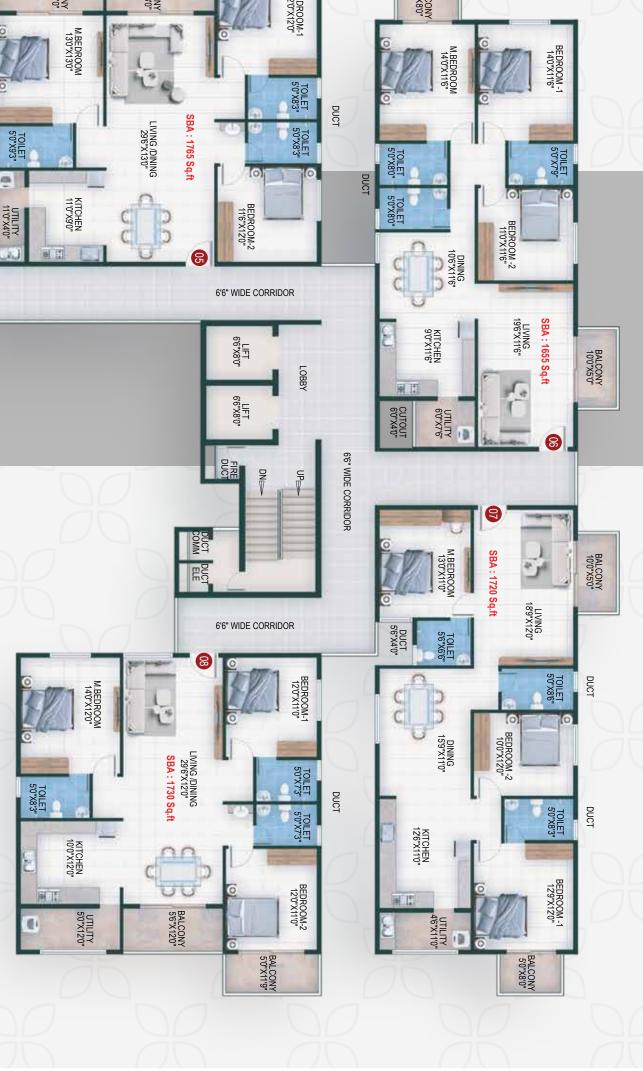

FLOOR PLAN

LUXURY LIVING, TAILORED TO YOU: CHOOSE YOUR PERFECT LAYOUT

### AREA STATEMENT NINETH FLOOR

| Flat<br>No | Facing | Туре  | Carpet<br>Aarea<br>(SFT.) | Utility/<br>Balcony<br>(SFT.) | Builtup<br>Area<br>(SFT.) | SBA<br>(SFT.) |
|------------|--------|-------|---------------------------|-------------------------------|---------------------------|---------------|
| 01         | West   | з внк | 1157                      | 193                           | 1424                      | 1780          |
| 02         | North  | з внк | 1199                      | 186                           | 1464                      | 1830          |
| 03         | North  | з внк | 1264                      | 179                           | 1528                      | 1910          |
| 04         | East   | з внк | 1161                      | 175                           | 1412                      | 1765          |
| 05         | East   | з внк | 1161                      | 175                           | 1412                      | 1765          |
| 06         | East   | з внк | 1114                      | 132                           | 1324                      | 1655          |
| 07         | West   | з внк | 1151                      | 145                           | 1376                      | 1720          |
| 08         | West   | з внк | 1118                      | 193                           | 1384                      | 1730          |