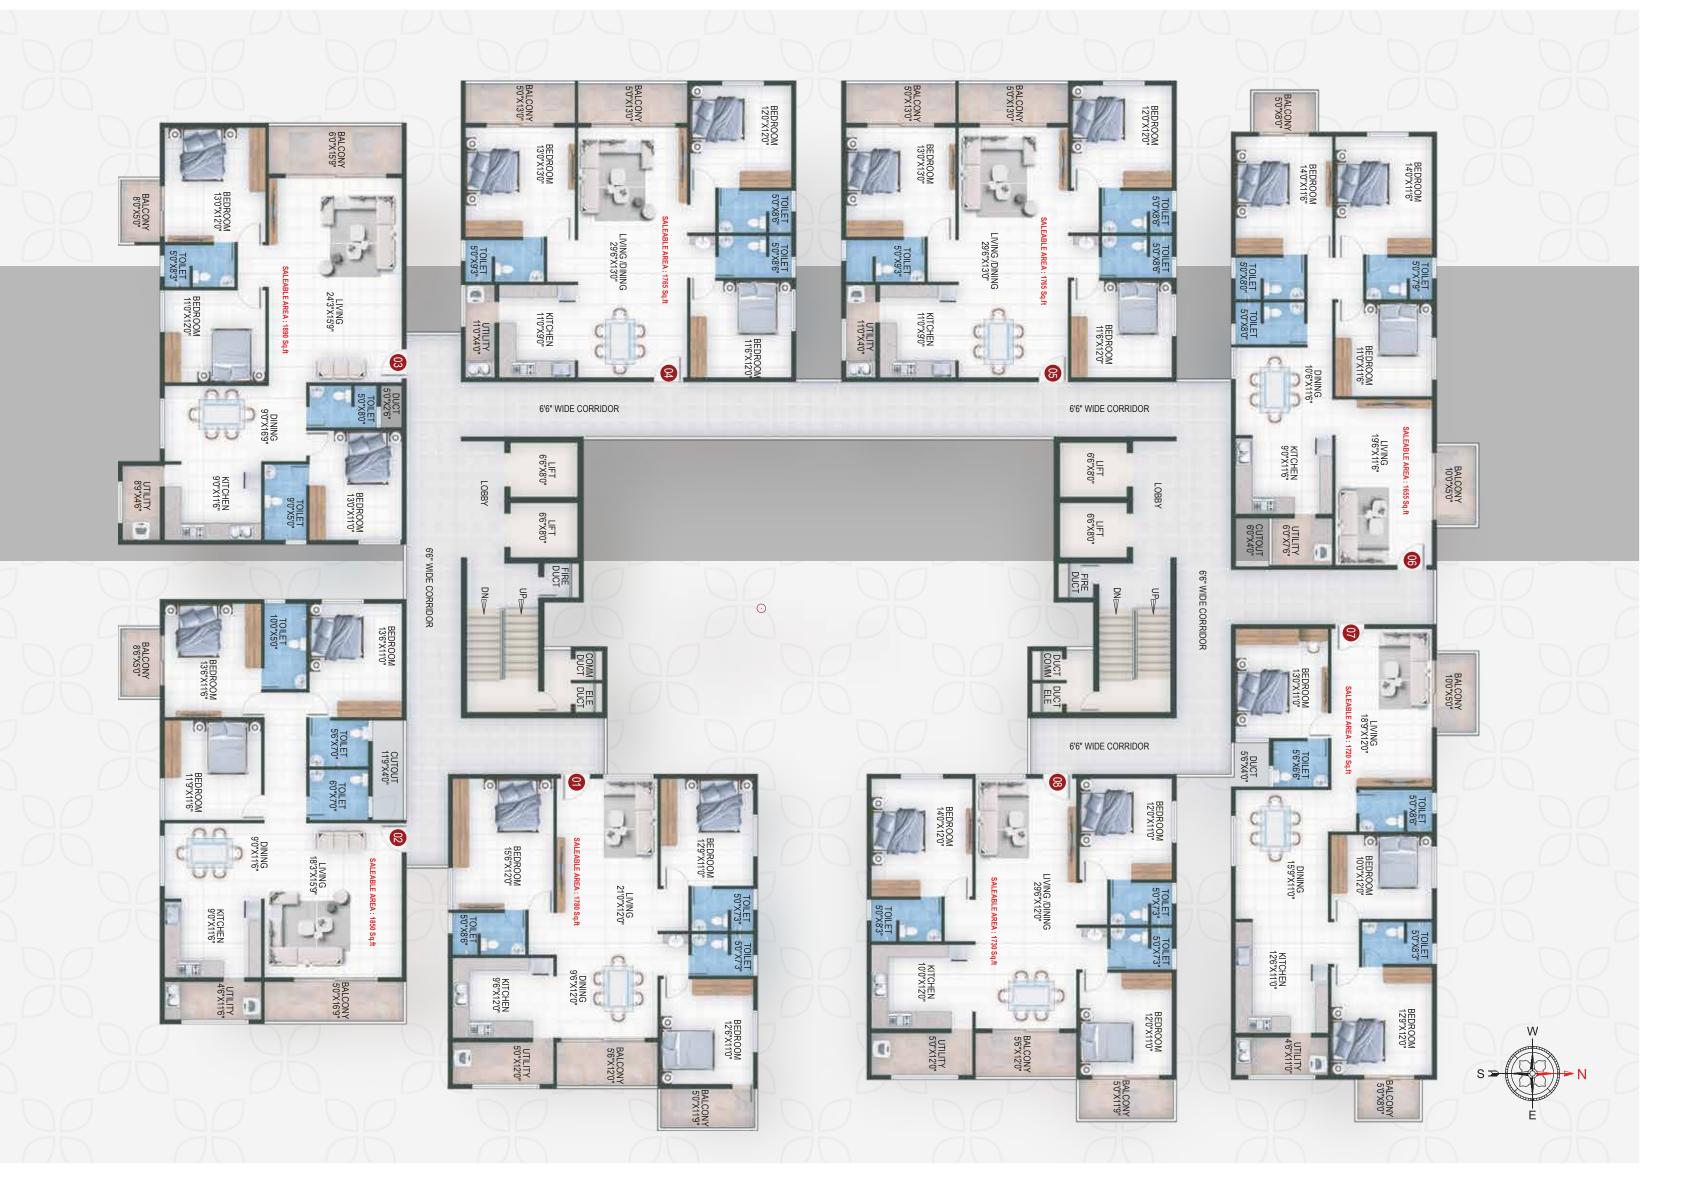

## FLOOR PLAN

## CRAFTED WITH CARE: YOUR BLUEPRINT FOR EXCEPTIONAL LIVING

AREA STATEMENT EIGHTH FLOOR

| Flat<br>No | Facing | Туре  | Carpet<br>Aarea<br>(SFT.) | Utility/<br>Balcony<br>(SFT.) | Builtup<br>Area<br>(SFT.) | SBA<br>(SFT.) |
|------------|--------|-------|---------------------------|-------------------------------|---------------------------|---------------|
| 01         | West   | 3 BHK | 1157                      | 193                           | 1424                      | 1780          |
| 02         | North  | 3 BHK | 1199                      | 202                           | 1480                      | 1850          |
| 03         | North  | 3 BHK | 1264                      | 211                           | 1560                      | 1950          |
| 04         | East   | 3 BHK | 1161                      | 175                           | 1412                      | 1765          |
| 05         | East   | 3 BHK | 1161                      | 175                           | 1412                      | 1765          |
| 06         | East   | 3 BHK | 1114                      | 132                           | 1324                      | 1655          |
| 07         | West   | 3 BHK | 1151                      | 145                           | 1376                      | 1720          |
| 08         | West   | 3 BHK | 1118                      | 193                           | 1384                      | 1730          |

# FLOOR PLAN

ELEVATE YOUR LIFESTYLE:
DISCOVER OUR SPACIOUS FLOOR PLANS

|   | Flat<br>No | Facing | Туре  | Carpet<br>Aarea<br>(SFT.) | Utility/<br>Balcony<br>(SFT.) | Builtup<br>Area<br>(SFT.) | SBA<br>(SFT.) | \      |
|---|------------|--------|-------|---------------------------|-------------------------------|---------------------------|---------------|--------|
|   | 01         | West   | з внк | 1157                      | 193                           | 1424                      | 1780          | Ĺ      |
|   | 02         | North  | з внк | 1199                      | 202                           | 1480                      | 1850          |        |
|   | 03         | North  | з внк | 1264                      | 211                           | 1560                      | 1950          | '<br>' |
|   | 04         | East   | з внк | 1161                      | 175                           | 1412                      | 1765          |        |
|   | 05         | East   | з внк | 1161                      | 175                           | 1412                      | 1765          | Ţ      |
|   | 06         | East   | з внк | 1114                      | 132                           | 1324                      | 1655          |        |
| ľ | 07         | West   | з внк | 1151                      | 145                           | 1376                      | 1720          |        |
|   | 08         | West   | з внк | 1118                      | 193                           | 1384                      | 1730          |        |
|   | \ `        | 1///   |       |                           |                               |                           |               |        |

FLOOR PLAN

LUXURY LIVING, TAILORED TO YOU: CHOOSE YOUR PERFECT LAYOUT

### AREA STATEMENT NINETH FLOOR

| Flat<br>No | Facing | Туре  | Carpet<br>Aarea<br>(SFT.) | Utility/<br>Balcony<br>(SFT.) | Builtup<br>Area<br>(SFT.) | SBA<br>(SFT.) |
|------------|--------|-------|---------------------------|-------------------------------|---------------------------|---------------|
| 01         | West   | з внк | 1157                      | 193                           | 1424                      | 1780          |
| 02         | North  | з внк | 1199                      | 186                           | 1464                      | 1830          |
| 03         | North  | з внк | 1264                      | 179                           | 1528                      | 1910          |
| 04         | East   | з внк | 1161                      | 175                           | 1412                      | 1765          |
| 05         | East   | з внк | 1161                      | 175                           | 1412                      | 1765          |
| 06         | East   | з внк | 1114                      | 132                           | 1324                      | 1655          |
| 07         | West   | з внк | 1151                      | 145                           | 1376                      | 1720          |
| 08         | West   | з внк | 1118                      | 193                           | 1384                      | 1730          |