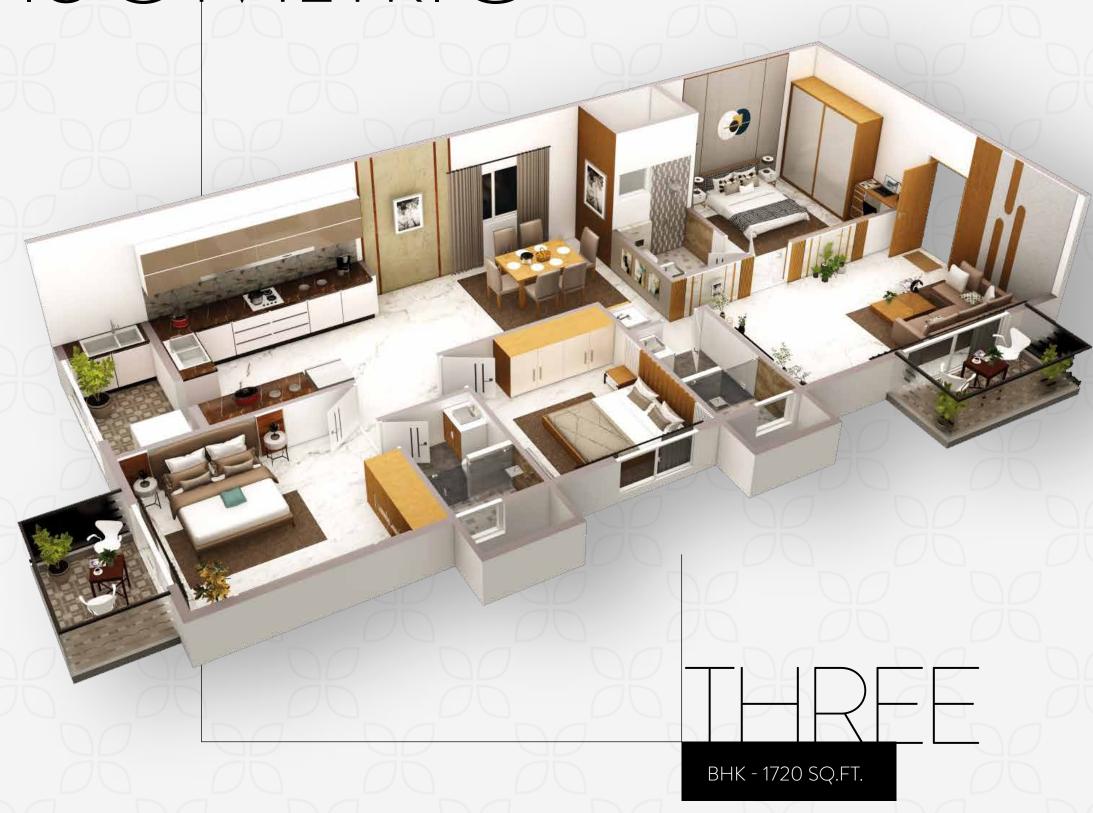

## FLOOR PLAN

## CRAFTED WITH CARE: YOUR BLUEPRINT FOR EXCEPTIONAL LIVING

AREA STATEMENT EIGHTH FLOOR

| Flat<br>No | Facing | Туре  | Carpet<br>Aarea<br>(SFT.) | Utility/<br>Balcony<br>(SFT.) | Builtup<br>Area<br>(SFT.) | SBA<br>(SFT.) |
|------------|--------|-------|---------------------------|-------------------------------|---------------------------|---------------|
| 01         | West   | 3 BHK | 1157                      | 193                           | 1424                      | 1780          |
| 02         | North  | 3 BHK | 1199                      | 202                           | 1480                      | 1850          |
| 03         | North  | 3 BHK | 1264                      | 211                           | 1560                      | 1950          |
| 04         | East   | 3 BHK | 1161                      | 175                           | 1412                      | 1765          |
| 05         | East   | 3 BHK | 1161                      | 175                           | 1412                      | 1765          |
| 06         | East   | 3 BHK | 1114                      | 132                           | 1324                      | 1655          |
| 07         | West   | 3 BHK | 1151                      | 145                           | 1376                      | 1720          |
| 08         | West   | 3 BHK | 1118                      | 193                           | 1384                      | 1730          |

# FLOOR PLAN

ELEVATE YOUR LIFESTYLE:
DISCOVER OUR SPACIOUS FLOOR PLANS

|   | Flat<br>No | Facing | Туре  | Carpet<br>Aarea<br>(SFT.) | Utility/<br>Balcony<br>(SFT.) | Builtup<br>Area<br>(SFT.) | SBA<br>(SFT.) | \      |
|---|------------|--------|-------|---------------------------|-------------------------------|---------------------------|---------------|--------|
|   | 01         | West   | з внк | 1157                      | 193                           | 1424                      | 1780          | Ĺ      |
|   | 02         | North  | з внк | 1199                      | 202                           | 1480                      | 1850          |        |
|   | 03         | North  | з внк | 1264                      | 211                           | 1560                      | 1950          | '<br>' |
|   | 04         | East   | з внк | 1161                      | 175                           | 1412                      | 1765          |        |
|   | 05         | East   | з внк | 1161                      | 175                           | 1412                      | 1765          | Ţ      |
|   | 06         | East   | з внк | 1114                      | 132                           | 1324                      | 1655          |        |
| ľ | 07         | West   | з внк | 1151                      | 145                           | 1376                      | 1720          |        |
|   | 08         | West   | з внк | 1118                      | 193                           | 1384                      | 1730          |        |
|   | \ `        | 1///   |       |                           |                               |                           |               |        |

FLOOR PLAN

LUXURY LIVING, TAILORED TO YOU: CHOOSE YOUR PERFECT LAYOUT